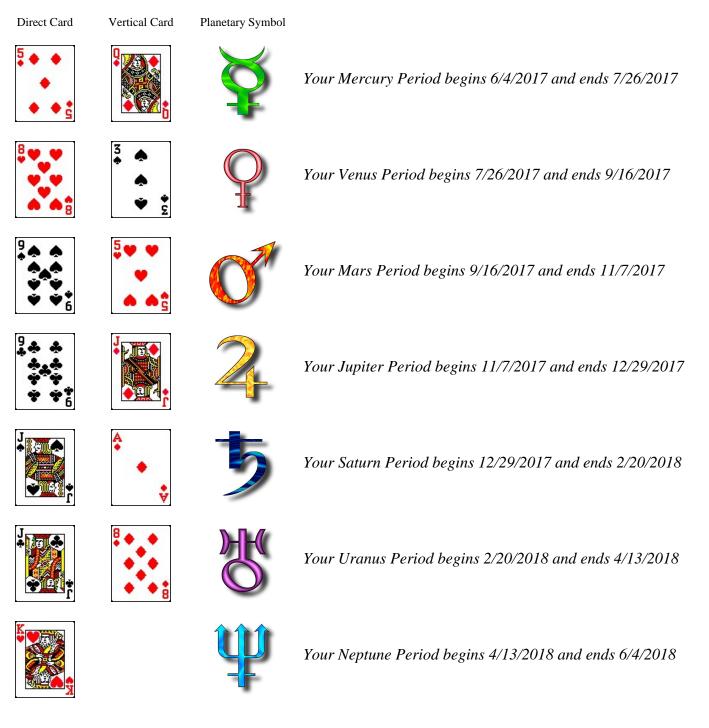

# The Cards Governing Your Planetary Periods - An Overview

This program and all text Copyright 2003 by Robert Camp, author Love Cards and Destiny Cards Page 13 Report Created by Inga Tara, 480-788-5048, www.ingatara.com

Born 6/4/1975 Age 42

Your Mercury

Book of Destiny 🛦

The Cards Influencing Your Mercury Period

About the Mercury Period Cards from your Birth Card Spread

The Mercury Period is the one that always begins on your birthday each year. During this period, the focus is usually on communications, short trips here and there, educational pursuits, or the affairs of siblings and other family members. The two cards found in this period will combine to tell you what influences are present and therefore, what is likely to occur.

Mercury Period Cards are usually of little consequence since Mercury itself is such a quick-moving influence. Therefore, events under Mercury will usually be short-lived, quick or sudden.

Period lasts from The cards below are from your Birth Card's Yearly Spread. Therefore, they are the most 6/4/2017 till 7/26/2017 important Mercury Cards of the year and may pertain to most any area of your life.

Born 6/4/1975 Age 42

The Cards Influencing Your Venus Period

About the Venus Period Cards from your Birth Card Spread

Your Venus Period lasts from

The Venus Period is the one that always begins 52 days after your birthday each year. During this period, the focus is usually on home and family matters and affairs of the heart. The two cards found in this period will combine to tell you what influences are present and therefore, what is likely to occur.

Those who are in a profession that involves beauty products or any one of the arts should read their Venus Cards as general indicators of the success or failure of those types of businesses.

The cards below are from your Birth Card's Yearly Spread. Therefore, they are the most 7/26/2017 till 9/16/2017 important Venus Cards of the year and may pertain to any area of your life.

Born 6/4/1975 Age 42

The Cards Influencing Your Mars Period

About the Mars Period Cards from your Birth Card Spread

The Mars Period is the one that always begins approximately 104 days after your birthday each year. During this period, you are likely to have more physical and aggressive energies. For this reason, this is a good time to get involved in physical pursuits or to actively pursue your goals.

*Period lasts from* The cards below are from your Birth Card's Yearly Spread. Therefore, they are the most 9/16/2017 till 11/7/2017 important Mars Cards of the year.

Born 6/4/1975 Age 42

The Cards Influencing Your Jupiter Period

2

Your Jupiter Period lasts from 11/7/2017 till 12/29/2017

About the Jupiter Period Cards from your Birth Card Spread

The Jupiter Period is the one that falls in the middle of your personal year. During this period, the focus is usually on business and financial matters, though it is not restricted to these alone. The two cards found in this period will combine to tell you what influences are present and therefore, what is likely to occur.

Born 6/4/1975 Age 42

The Cards Influencing Your Saturn Period

5

Your Saturn

The Saturn Period follows Jupiter and is almost the reverse of it in it's influence. Whereas Jupiter is expansive and abundant, Saturn is often restrictive and burdensome. The two cards found in this period will combine to tell you what influences are present and what is likely to happen. Our Saturn Cards often describe who or what are our major challenges or difficulties for the year. However, by facing these challenges, we can learn many things that will aid in our ultimate success. Saturn teaches us patience and responsibility.

Period lasts from The cards below are from your Birth Card's Yearly Spread. Therefore, they are the most 12/29/2017 till 2/20/2018 important Saturn Cards of the year and may pertain to any area of your life.

Born 6/4/1975 Age 42

The Cards Influencing Your Uranus Period

**NK** 

Your Uranus Period lasts from 2/20/2018 till 4/13/2018

About the Uranus Period Cards from your Birth Card Spread

After the often grueling struggle of the Saturn Period, the Uranus Period usually comes as a welcome relief. Everything tends to lighten up and we tend to focus more on the people we hang out with both socially and at work. The two cards found in this period will combine to tell you what influences are present and therefore, what is likely to occur.

Born 6/4/1975 Age 42

The Cards Influencing Your Neptune Period

About the Neptune Period Cards from your Birth Card Spread

Your Neptune Period lasts from 4/13/2018 till 6/4/2018

Neptune is the last period, that always begins 52 days before your next birthday each year. This period is one of the best times to take a vacation, especially if that vacation will take you to a foreign country.