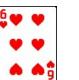

# All about Your Planetary Ruling Card

The Planetary Ruling Card acts like a second Birth Card to give you a new slant on your personality and character traits. It is very important in terms of your personal relationships since it represents a part of you that you identify with strongly.

Six of Hearts as Your Planetary Ruler

This card makes you a 'peace-maker' and you will find yourself in the position of mediator from time to time as a result. You have the ability to see both sides of any personal conflict between people. You enjoy seeing things turn out right and will often get involved if there is injustice being done. You will always want to see that what happens is fair and equitable. You really know what is fair and what is not. You can be very competitive. Though a peace-loving person, you will probably return 'an eye for an eye' when you are crossed. Many people with this card excel at sports or other competitive activities. You could even become a lawyer. You will feel often that your personal life gets into a rut. Once you get comfortable with a certain person, it is usually hard for you to change, even when you may want to. You will usually wait to see what will come your way instead of going out and making it happen as far as your love life is concerned. Indeed, most of your important personal relationships are 'destined'.