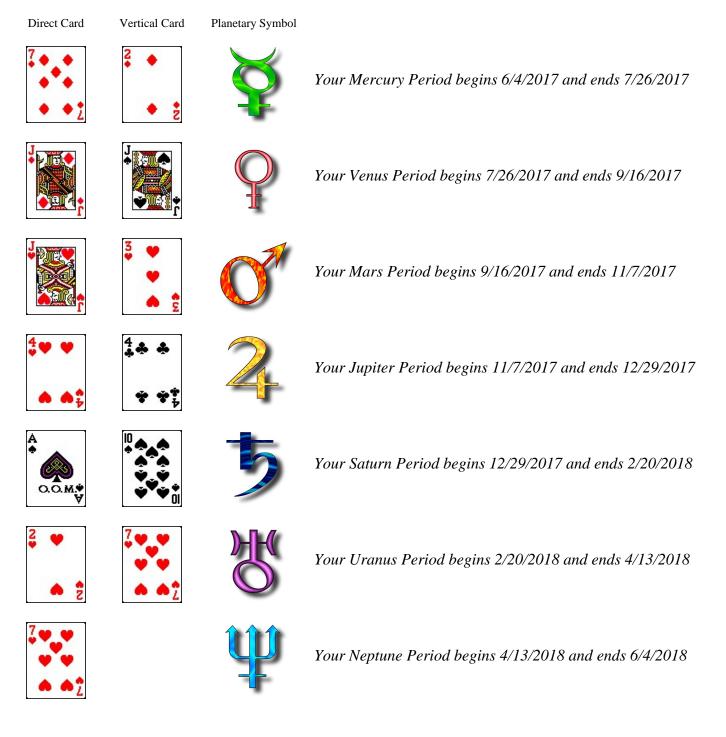

NOTE: Some of the Birth and Planetary Ruling Cards do not have Environment and Displacement Cards. These are the Ace of Clubs, 2 of Hearts, 9 of Hearts, Jack of Hearts, 8 of Clubs, 7 of Diamonds and King of Spades. If one of your personal significators is one of these cards, there will not be a page about the Environment and Displacement Cards in that Main Section. The second Card Group Section in each Main Section are the Planetary Period Cards. There will usually be two cards found in each of seven Planetary Periods that divide the year into 52-day segments and the Title Page for this section will show them all to you and list the dates that correspond to the beginning of each period. Your birthday marks the beginning of the first period, called the Mercury Period. 52 days later the next period begins (Venus) and so forth until your next birthday marks the ending of one year and the beginning of the next. The cards found in each period have a strong influence over the events and experiences of that time segment. They also cast a subtle influence on the entire year and when this is the case, it will be mentioned in the interpretations for that particular card.

Born 6/4/1975 Age 42

Your Mercury

Book of Destiny 🛦

The Cards Influencing Your Mercury Period

About the Mercury Period Cards from your Birth Card Spread

The Mercury Period is the one that always begins on your birthday each year. During this period, the focus is usually on communications, short trips here and there, educational pursuits, or the affairs of siblings and other family members. The two cards found in this period will combine to tell you what influences are present and therefore, what is likely to occur.

Mercury Period Cards are usually of little consequence since Mercury itself is such a quick-moving influence. Therefore, events under Mercury will usually be short-lived, quick or sudden.

Period lasts from The cards below are from your Birth Card's Yearly Spread. Therefore, they are the most 6/4/2017 till 7/26/2017 important Mercury Cards of the year and may pertain to most any area of your life.

Born 6/4/1975 Age 42

The Cards Influencing Your Venus Period

About the Venus Period Cards from your Birth Card Spread

Your Venus Period lasts from

The Venus Period is the one that always begins 52 days after your birthday each year. During this period, the focus is usually on home and family matters and affairs of the heart. The two cards found in this period will combine to tell you what influences are present and therefore, what is likely to occur.

Those who are in a profession that involves beauty products or any one of the arts should read their Venus Cards as general indicators of the success or failure of those types of businesses.

The cards below are from your Birth Card's Yearly Spread. Therefore, they are the most 7/26/2017 till 9/16/2017 important Venus Cards of the year and may pertain to any area of your life.

Born 6/4/1975 Age 42

The Cards Influencing Your Mars Period

About the Mars Period Cards from your Birth Card Spread

The Mars Period is the one that always begins approximately 104 days after your birthday each year. During this period, you are likely to have more physical and aggressive energies. For this reason, this is a good time to get involved in physical pursuits or to actively pursue your goals.

*Period lasts from* The cards below are from your Birth Card's Yearly Spread. Therefore, they are the most 9/16/2017 till 11/7/2017 important Mars Cards of the year.

Born 6/4/1975 Age 42

The Cards Influencing Your Jupiter Period

2

Your Jupiter Period lasts from 11/7/2017 till 12/29/2017

About the Jupiter Period Cards from your Birth Card Spread

The Jupiter Period is the one that falls in the middle of your personal year. During this period, the focus is usually on business and financial matters, though it is not restricted to these alone. The two cards found in this period will combine to tell you what influences are present and therefore, what is likely to occur.

The cards below are from your Birth Card's Yearly Spread. Therefore, they are the most important Jupiter Cards of the year.

Born 6/4/1975 Age 42

The Cards Influencing Your Saturn Period

5

Your Saturn

The Saturn Period follows Jupiter and is almost the reverse of it in it's influence. Whereas Jupiter is expansive and abundant, Saturn is often restrictive and burdensome. The two cards found in this period will combine to tell you what influences are present and what is likely to happen. Our Saturn Cards often describe who or what are our major challenges or difficulties for the year. However, by facing these challenges, we can learn many things that will aid in our ultimate success. Saturn teaches us patience and responsibility.

Period lasts from The cards below are from your Birth Card's Yearly Spread. Therefore, they are the most 12/29/2017 till 2/20/2018 important Saturn Cards of the year and may pertain to any area of your life.

Born 6/4/1975 Age 42

The Cards Influencing Your Uranus Period

**NK** 

Your Uranus Period lasts from 2/20/2018 till 4/13/2018

About the Uranus Period Cards from your Birth Card Spread

After the often grueling struggle of the Saturn Period, the Uranus Period usually comes as a welcome relief. Everything tends to lighten up and we tend to focus more on the people we hang out with both socially and at work. The two cards found in this period will combine to tell you what influences are present and therefore, what is likely to occur.

The cards below are from your Birth Card's Yearly Spread. Therefore, they are the most important cards in this period and can pertain to events in any area of your life.

Born 6/4/1975 Age 42

The Cards Influencing Your Neptune Period

About the Neptune Period Cards from your Birth Card Spread

Your Neptune Period lasts from 4/13/2018 till 6/4/2018

Neptune is the last period, that always begins 52 days before your next birthday each year. This period is one of the best times to take a vacation, especially if that vacation will take you to a foreign country.